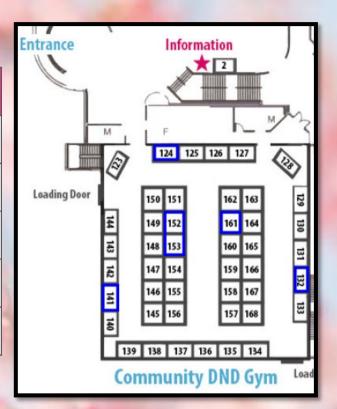

## COMMUNITY DND GYM PREMIUM DIRECTORY LISTINGS

| COMMUNITY ROOM                    | воотн     |
|-----------------------------------|-----------|
| City of Yellowknife               | 124       |
| Yellowknife Historical Society    | 132       |
| Radford Duct Cleaning (RDC)       | 141       |
| Yellowknife Education District #1 | 152 & 153 |
| Yellowknife Women's Society       | 161       |

| DND COMMUNITY GYM - COMMUNITY ROOM                                             | воотн   |
|--------------------------------------------------------------------------------|---------|
| Epicure                                                                        | 123     |
| City of Yellowknife                                                            | 124     |
| NWT Life                                                                       | 125     |
| Alzheimer Society                                                              | 127     |
| Tin Can Hill Conservation Group                                                | 128     |
| Immigration, Refugees, and Citizenship Canada                                  | 129     |
| Nourish North                                                                  | 130     |
| Sandra's Knits                                                                 | 131     |
| Yellowknife Historical Society                                                 | 132     |
| Northern Mosaic Network                                                        | 133     |
| Jonathan Gillingham Photography                                                | 134     |
| North of 60 Aurora Adventures                                                  | 135     |
| NWT Recreation & Parks / Communities in Motion                                 | 136     |
| Yellowknife Gymnastics Club                                                    | 137     |
| Office of the Ombud Northwest Territories                                      | 138     |
| The Farmhouse By Kerri's Kreations                                             | 139/140 |
| Radford Duct Cleaning (RDC)                                                    | 141     |
| Timco Enterprises                                                              | 142     |
| Rotary Club of Yellowknife                                                     | 143     |
| Yellowknife Farmers Market                                                     | 144     |
| Shakieco Shop                                                                  | 145     |
| Yellowknife Seniors' Society                                                   | 146     |
| Intercultural Centre NWT - Centre Interculturel TNO (Federation franco-tenois) | 147     |
| Bella Dance Academy                                                            | 150     |
| Yellowknife Tennis Club                                                        | 151     |
| Yellowknife Education District #1                                              | 152/153 |
| Northern Smoke                                                                 | 156     |
| Territorial Agrifood Association                                               | 157     |
| Yellowknife Women's Society                                                    | 161     |
| NWT SPCA & Vets Without Borders                                                | 163     |
| Home Base Yellowknife                                                          | 164     |
| Foster Family Coalition of the NWT                                             | 165     |
| Envelop You                                                                    | 167/168 |
| SHORTY BROWN ARENA - INTERACTIVE ZONE & FOOD COURT                             | ВООТН   |
| C Company, The Loyal Edmonton Regiment                                         | 169A    |
| Parks Canada                                                                   | 169B    |
| Yellowknife Marine Rescue Unit                                                 | 170     |
| Mainstreet Donair & Falafel                                                    | 173     |
| Bullocks Bistro                                                                | 174     |
| Bluebell Eatery                                                                | 175     |
| Casa de Cobre + Copperhouse Eatery and Lounge                                  | 176     |
| My African Cuisine in YK                                                       | 177     |
| Booster Juice                                                                  | 178     |
| VR Gaming Hub                                                                  | 182/183 |
| Aurora College                                                                 | 184/185 |